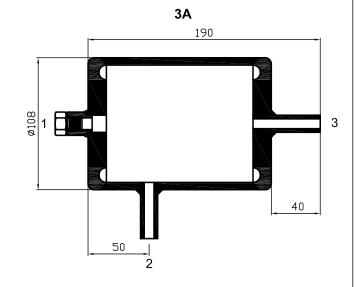

1.Dimensions are for reference only and are subject to change.

Configurations

| 2A | 2B | ЗА | 3B | 3C | 4A |
|----|----|----|----|----|----|
|    |    |    |    |    |    |