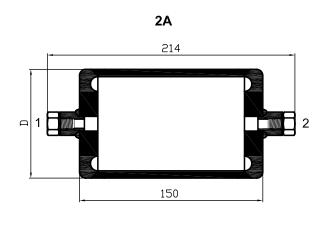

1.Dimensions are for reference only and are subject to change.

Configurations

| 2A | 2B | ЗА | 3B | 3C | 4A |
|----|----|----|----|----|----|
|    |    |    |    |    |    |