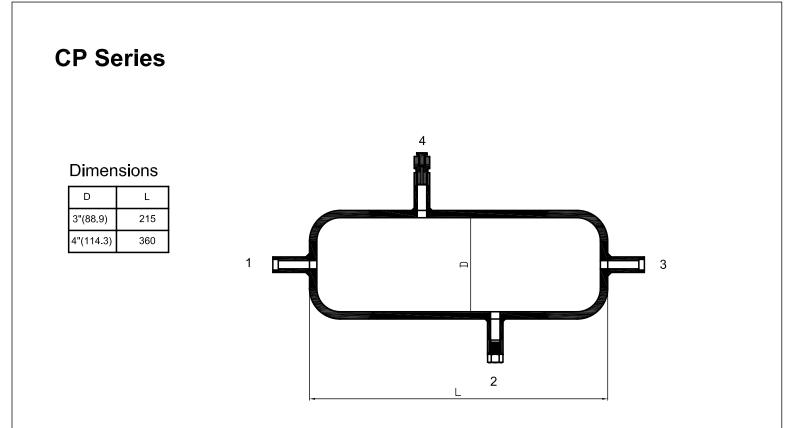

1.Dimensions are for reference only and are subject to change.

Configurations

| 2A | 2B | ЗА | 3B | 3C | 4A |
|----|----|----|----|----|----|
|    |    |    |    |    |    |