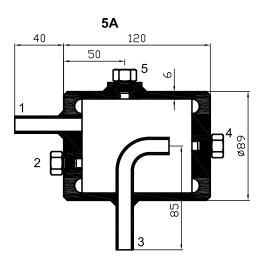

1.Dimensions are for reference only and are subject to change.

Configurations

| 2A | 2B | ЗА | 3B | 3C | 4A |
|----|----|----|----|----|----|
|    |    |    |    |    |    |