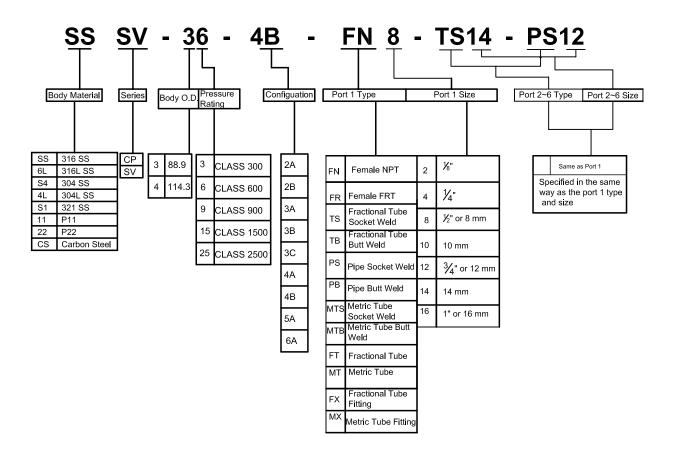

300 to 2500
- $\odot$  Maximum working temperature: 1100  $\degree$ F (594  $\degree$ C)
- © Full-penetration gas tungsten arc-weld construction to ensure great strength and leak-tight performance
- ◎All vessels are cleaned in accordance to VFK standard clean procedure. The connection ends are protected with cap or plug
- © Every pot or vessel is tested for strength with pure water at 1.5 times the working pressure, and is tested thereafter for leak-tight performance with nitrogen at its working pressure.



1.Dimensions are for reference only and are subject to change.

Configurations

| 2A | 2B | ЗА | 3B | 3C | 4A |
|----|----|----|----|----|----|
|    |    |    |    |    |    |

## **SV Series**

#### Configurations





**4A** 







www.vfkgroup.com



### **Ordering Information**