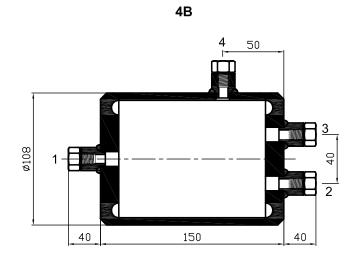

1.Dimensions are for reference only and are subject to change.

Configurations

| 2A | 2B | ЗА | 3B | 3C | 4A |
|----|----|----|----|----|----|
|    |    |    |    |    |    |