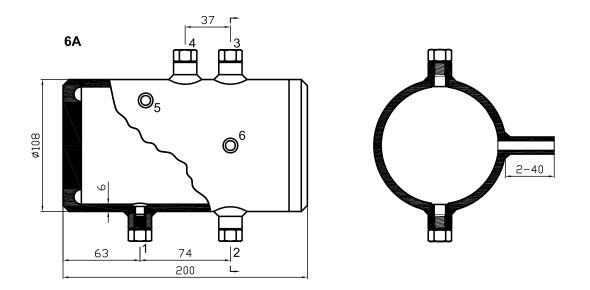

1.Dimensions are for reference only and are subject to change.

Configurations

| 2A | 2B | ЗА | 3B | 3C | 4A |
|----|----|----|----|----|----|
|    |    |    |    |    |    |